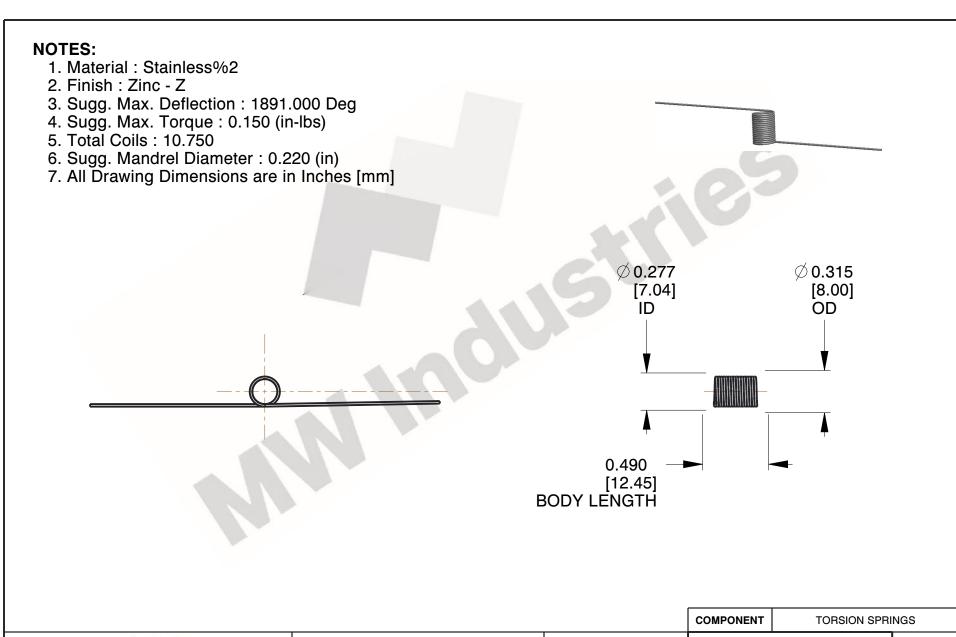

www.mwcomponents.com 800.237.5225

This file and any associated information and specifications are provided for reference and evaluation purposes only, and is subject to change without notice. MW Industries makes no representations, warranties or guarantees as to the appropriateness, accuracy, completeness, or suitability for any purpose, of the file, information or specifications. You are solely responsible for the use of the file, information or specifications.

This drawing is the property of MW Industries. It contains confidential, proprietary information that is MW Industries property. Do not disclose to or duplicate for others except as authorized by MW Industries.

1.400

SCALE

TO-1114

**TORSION SPRINGS** 

UNIT INCH [mm]

SHEET 1 of 1