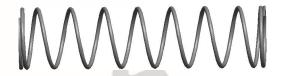

## **NOTES:**

1. Material: Spring Steel

2. Finish: Glod Irridite

3. Ends: Closed and Ground

4. Total Coils: 10.000

5. Sugg. Max. Deflection: 1.300 (in) 6. Sugg. Max. Load: 2.300 (lbs)

7. All Drawing Dimensions are in Inches [mm]

SCALE

1.600

COMPONENT **SPRINGS** UNIT 11772 INCH [mm] SHEET **COMPRESSION SPRINGS** 

1 of 1