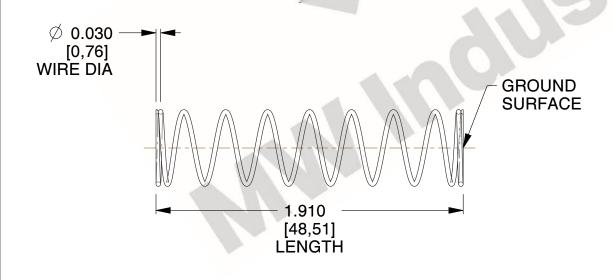

## **NOTES:**

1. Material: Spring Steel

2. Finish: Glod Irridite

3. Ends: Closed and Ground

4. Total Coils: 10.000

5. Sugg. Max. Deflection: 1.300 (in) 6. Sugg. Max. Load: 2.300 (lbs)

7. All Drawing Dimensions are in Inches [mm]

SCALE

1.600

COMPONENT **SPRINGS** UNIT 11772 INCH [mm] SHEET **COMPRESSION SPRINGS** 

1 of 1