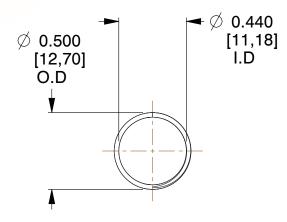

## **NOTES:**

1. Material: Spring Steel

2. Finish: Glod Irridite

3. Ends: Closed and Ground

4. Total Coils: 10.000

5. Sugg. Max. Deflection: 1.300 (in) 6. Sugg. Max. Load: 2.300 (lbs)

7. All Drawing Dimensions are in Inches [mm]

SCALE

1.600

COMPONENT **SPRINGS** UNIT 11772 INCH [mm] SHEET **COMPRESSION SPRINGS** 

1 of 1