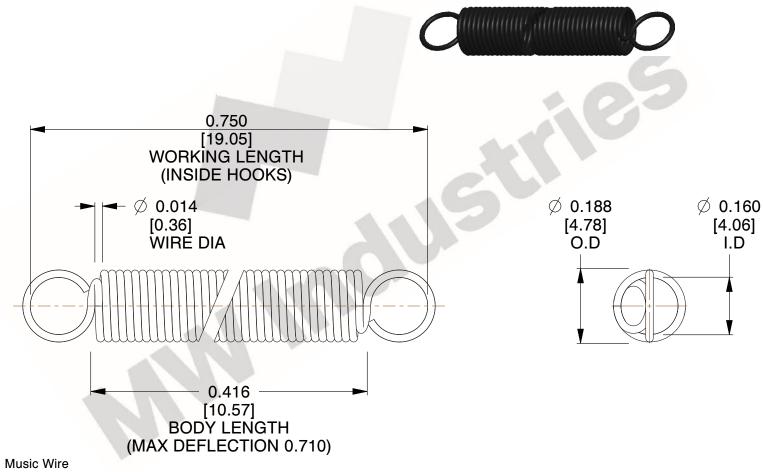

NOTES:

1. Material: Music Wire

2. Finish:

3. Sugg Max. Load: 0.550 (lbs) 4. Sugg Max. Deflection: 0.710 (in)

5. All Drawing Dimensions are in Inches [mm]

6. Coil Cou

are provided for reference and evaluation purposes only, and is subject to change without notice. MW Industries makes no representations, warranties or guarantees as to the appropriateness, accuracy, completeness, or suitability for any purpose, of the file, information or specifications. You are solely responsible for the use of the file, information or specifications.