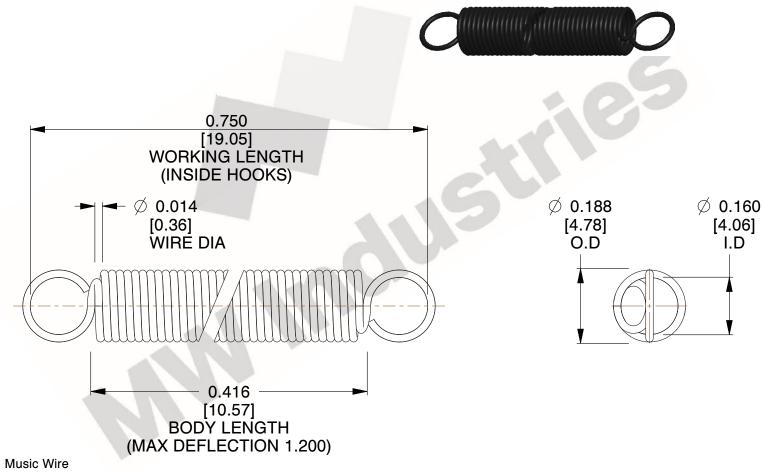

NOTES:

1. Material: Music Wire

2. Finish:

3. Sugg Max. Load: 0.550 (lbs) 4. Sugg Max. Deflection: 1.200 (in)

5. All Drawing Dimensions are in Inches [mm]

6. Coil Coun

and is subject to change without notice. MW Industries makes no representations, warranties or guarantees as to the appropriateness, accuracy, completeness, or suitability for any purpose, of the file, information or specifications. You are solely responsible for the use of the file,