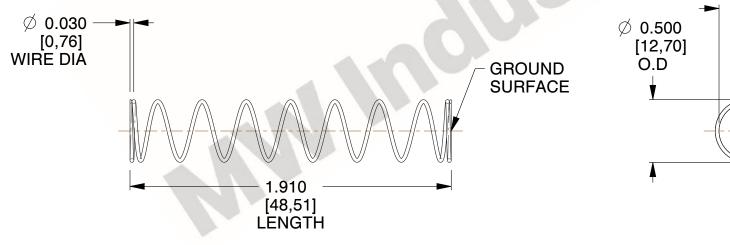

## **NOTES:**

1. Material : Stainless Steel

2. Finish: Glod Irridite

3. Ends: Closed and Ground

4. Total Coils: 10.000

5. Sugg. Max. Deflection: 0.490 (in)6. Sugg. Max. Load: 2.300 (lbs)

7. All Drawing Dimensions are in Inches [mm]