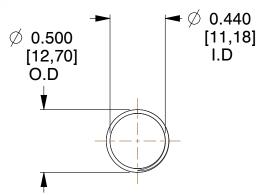

## **NOTES:**

1. Material : Stainless Steel

2. Finish: Glod Irridite

3. Ends: Closed and Ground

4. Total Coils: 10.000

5. Sugg. Max. Deflection: 0.490 (in)6. Sugg. Max. Load: 2.300 (lbs)

7. All Drawing Dimensions are in Inches [mm]