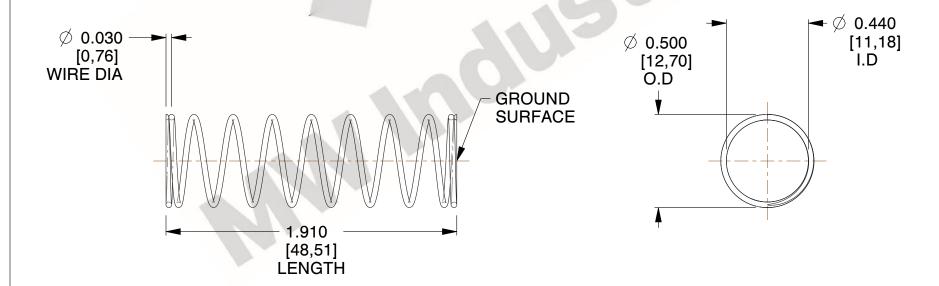

## **NOTES:**

1. Material: Stainless Steel

2. Finish: Glod Irridite

3. Ends: Closed and Ground

4. Total Coils: 10.000

5. Sugg. Max. Deflection: 0.880 (in) 6. Sugg. Max. Load: 2.300 (lbs)

7. All Drawing Dimensions are in Inches [mm]

SCALE

1.942

COMPONENT 11772 **COMPRESSION SPRINGS** 

UNIT INCH [mm] SHEET 1 of 1

**SPRINGS**