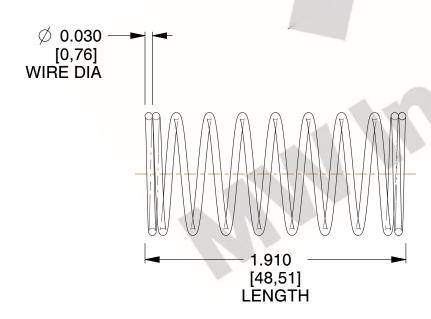

## **NOTES:**

Material : Hard Drawn
 Finish : Glod Irridite

3. Ends: Closed

4. Total Coils: 10.000

Sugg. Max. Deflection: 0.240 (in)
 Sugg. Max. Load: 2.300 (lbs)

7. All Drawing Dimensions are in Inches [mm]