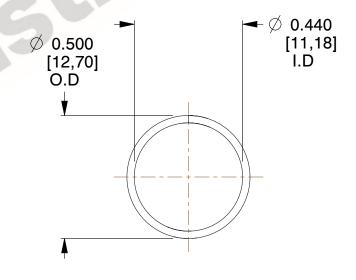

## **NOTES:**

Material : Hard Drawn
 Finish : Glod Irridite

3. Ends: Closed

4. Total Coils: 10.000

Sugg. Max. Deflection: 0.240 (in)
 Sugg. Max. Load: 2.300 (lbs)

7. All Drawing Dimensions are in Inches [mm]