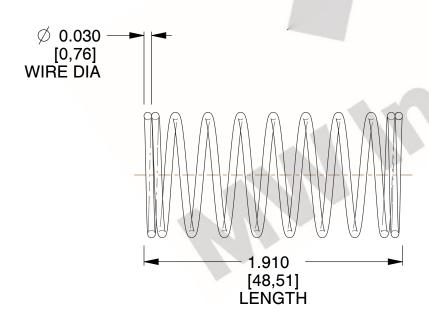

## **NOTES:**

1. Material : Spring Steel 2. Finish : Glod Irridite

3. Ends: Closed

4. Total Coils: 10.000

5. Sugg. Max. Deflection: 0.810 (in)6. Sugg. Max. Load: 2.300 (lbs)

7. All Drawing Dimensions are in Inches [mm]