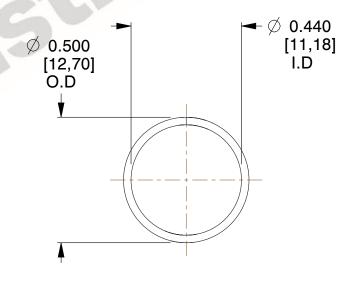

## **NOTES:**

1. Material : Spring Steel 2. Finish : Glod Irridite

3. Ends: Closed

4. Total Coils: 10.000

5. Sugg. Max. Deflection: 0.810 (in)6. Sugg. Max. Load: 2.300 (lbs)

7. All Drawing Dimensions are in Inches [mm]