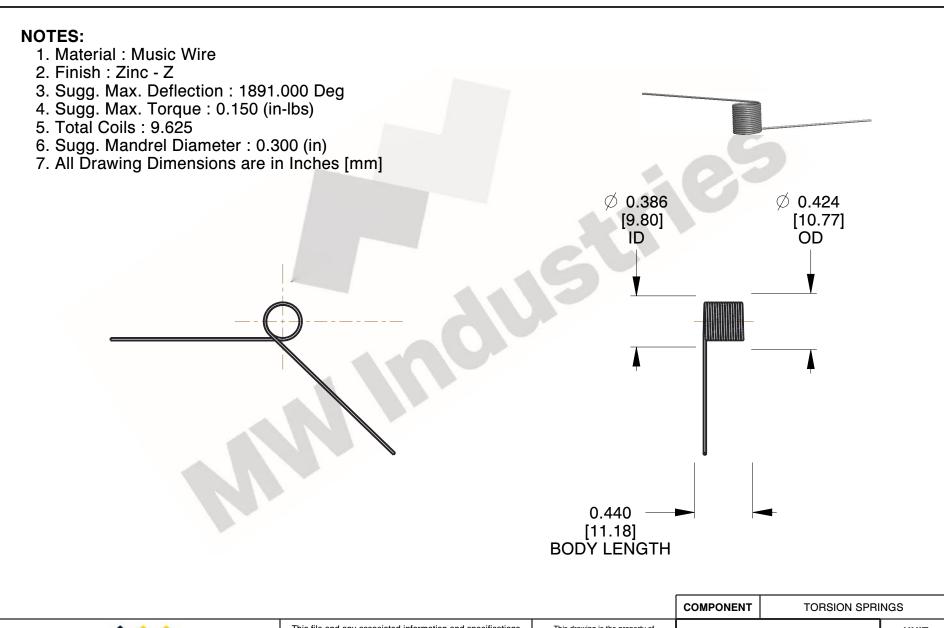

www.mwcomponents.com 800.237.5225

This file and any associated information and specifications are provided for reference and evaluation purposes only, and is subject to change without notice. MW Industries makes no representations, warranties or guarantees as to the appropriateness, accuracy, completeness, or suitability for any purpose, of the file, information or specifications. You are solely responsible for the use of the file, information or specifications.

This drawing is the property of MW Industries. It contains confidential, proprietary information that is MW Industries property. Do not disclose to or duplicate for others except as authorized by MW Industries.

1.380

SCALE

TORSION SPRINGS

TO-1114

UNIT
INCH [mm]
SHEET
1 of 1