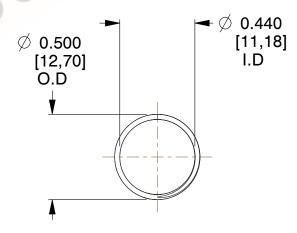

## **NOTES:**

1. Material: Stainless Steel

2. Finish: Glod Irridite

3. Ends: Closed and Ground

4. Total Coils: 10.000

5. Sugg. Max. Deflection: 0.870 (in) 6. Sugg. Max. Load: 2.300 (lbs)

7. All Drawing Dimensions are in Inches [mm]

1.778

SCALE

11772

COMPONENT

**COMPRESSION SPRINGS** 

UNIT INCH [mm]

**SPRINGS** 

SHEET 1 of 1