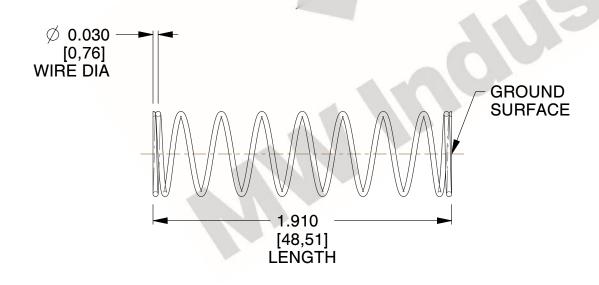

## **NOTES:**

1. Material: Stainless Steel

2. Finish: Glod Irridite

3. Ends: Closed and Ground

4. Total Coils: 10.000

5. Sugg. Max. Deflection: 0.870 (in) 6. Sugg. Max. Load: 2.300 (lbs)

7. All Drawing Dimensions are in Inches [mm]

1.778

SCALE

11772

COMPONENT

**COMPRESSION SPRINGS** 

UNIT INCH [mm]

**SPRINGS** 

SHEET 1 of 1