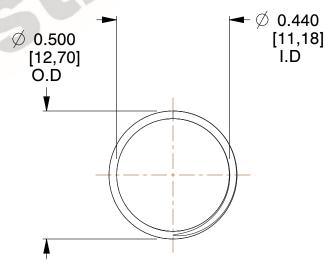

## **NOTES:**

1. Material : Stainless Steel

2. Finish: Glod Irridite

3. Ends: Closed and Ground

4. Total Coils: 10.000

5. Sugg. Max. Deflection: 0.520 (in)

6. Sugg. Max. Load : 2.300 (lbs)

7. All Drawing Dimensions are in Inches [mm]

2.667

SCALE

11772

COMPONENT

COMPRESSION SPRINGS

UNIT
INCH [mm]

SHEET

**SPRINGS** 