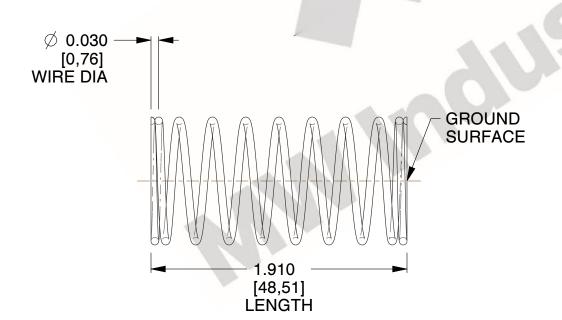

## **NOTES:**

1. Material : Stainless Steel

2. Finish: Glod Irridite

3. Ends: Closed and Ground

4. Total Coils: 10.000

5. Sugg. Max. Deflection: 0.520 (in)

6. Sugg. Max. Load : 2.300 (lbs)

7. All Drawing Dimensions are in Inches [mm]

2.667

SCALE

11772

COMPONENT

COMPRESSION SPRINGS

UNIT
INCH [mm]

SHEET

**SPRINGS** 