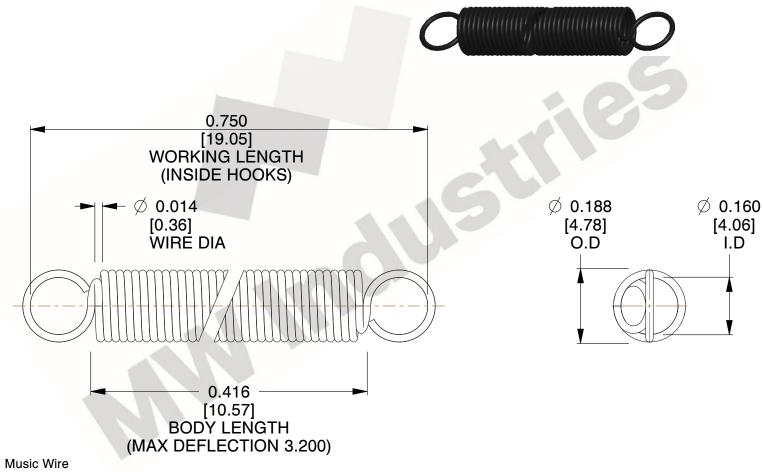

NOTES:

1. Material: Music Wire

2. Finish:

3. Sugg Max. Load: 0.550 (lbs) 4. Sugg Max. Deflection: 3.200 (in)

5. All Drawing Dimensions are in Inches [mm]

6. Coil Coun

This file and any associated information and specifications are provided for reference and evaluation purposes only, and is subject to change without notice. MW Industries makes no representations, warranties or guarantees as to the appropriateness, accuracy, completeness, or suitability for any purpose, of the file, information or specifications. You are solely responsible for the use of the file, information or specifications.

> SCALE 3.000

COMPONENT **SPRINGS** UNIT **ZZ3-11** INCH [mm] SHEET **EXTENSION SPRINGS** 1 of 1