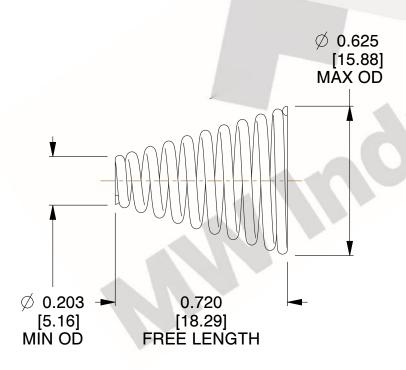

## **NOTES:**

1. Material : Stainless Steel 2. Total Coils : 10.300

3. Solid Height : 0.450 (in)

4. Finish: ZĬNC

5. Ends: Closed & Ground

6. All Drawing Dimensions are in Inches [mm]

This file and any associated information and specifications are provided for reference and evaluation purposes only, and is subject to change without notice. MW Industries makes no representations, warranties or guarantees as to the appropriateness, accuracy, completeness, or suitability for any purpose, of the file, information or specifications. You are solely responsible for the use of the file, information or specifications.

2.490

SCALE

**TA-2204CS** 

**COMPONENT** 

TAPERED SPRINGS

UNIT
INCH [mm]
SHEET

**TAPERED SPRINGS** 

1 of 1