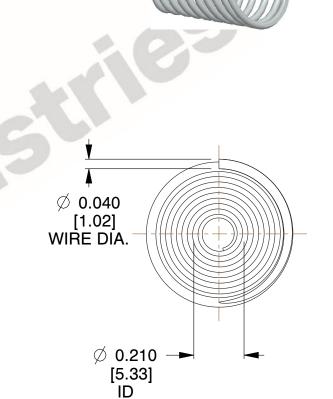

## **NOTES:**

1. Material : Stainless Steel 2. Total Coils : 10.300

3. Solid Height : 0.450 (in)

4. Finish: ZĬNC

5. Ends: Closed & Ground

6. All Drawing Dimensions are in Inches [mm]

This file and any associated information and specifications are provided for reference and evaluation purposes only, and is subject to change without notice. MW Industries makes no representations, warranties or guarantees as to the appropriateness, accuracy, completeness, or suitability for any purpose, of the file, information or specifications. You are solely responsible for the use of the file, information or specifications.