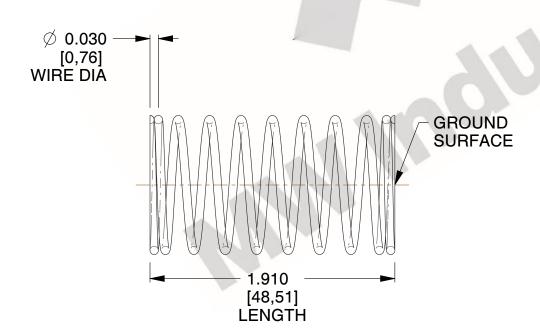

## **NOTES:**

1. Material: Music Wire 2. Finish: Glod Irridite

3. Ends: Closed and Ground

4. Total Coils: 10.000

5. Sugg. Max. Deflection: 0.640 (in) 6. Sugg. Max. Load : 2.300 (lbs)

7. All Drawing Dimensions are in Inches [mm]

SCALE

2.899

COMPONENT

**SPRINGS** 

11772

**COMPRESSION SPRINGS** 

SHEET

INCH [mm]