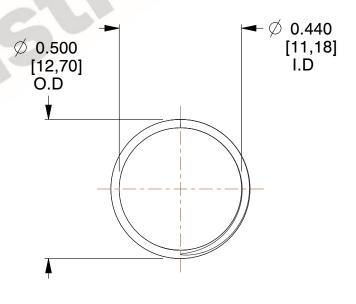

## **NOTES:**

1. Material: Music Wire 2. Finish: Glod Irridite

3. Ends: Closed and Ground

4. Total Coils: 10.000

5. Sugg. Max. Deflection: 0.640 (in) 6. Sugg. Max. Load : 2.300 (lbs)

7. All Drawing Dimensions are in Inches [mm]

SCALE

2.899

COMPONENT

**SPRINGS** 

11772

**COMPRESSION SPRINGS** 

SHEET

INCH [mm]