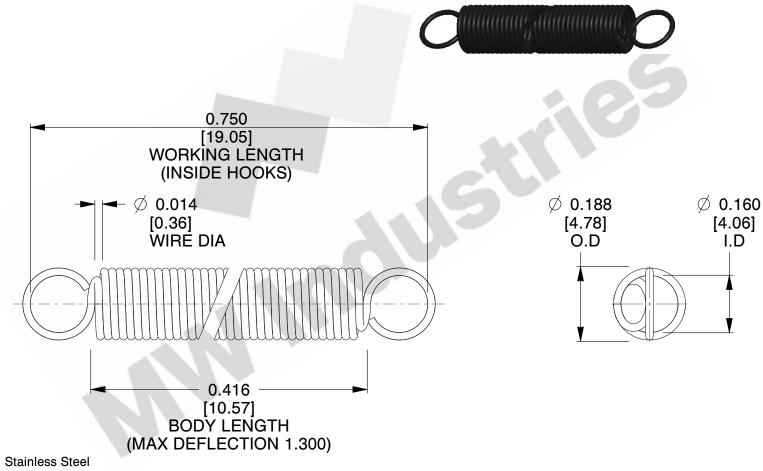

NOTES:

1. Material: Stainless Steel

2. Finish:

3. Sugg Max. Load: 0.550 (lbs) 4. Sugg Max. Deflection: 1.300 (in)

5. All Drawing Dimensions are in Inches [mm]

6. Coil Co

This file and any associated information and specifications are provided for reference and evaluation purposes only, and is subject to change without notice. MW Industries makes no representations, warranties or guarantees as to the appropriateness, accuracy, completeness, or suitability for any purpose, of the file, information or specifications. You are solely responsible for the use of the file, information or specifications.

SCALE 3.000

COMPONENT **SPRINGS** UNIT **ZZ3-11** INCH [mm] SHEET **EXTENSION SPRINGS** 1 of 1