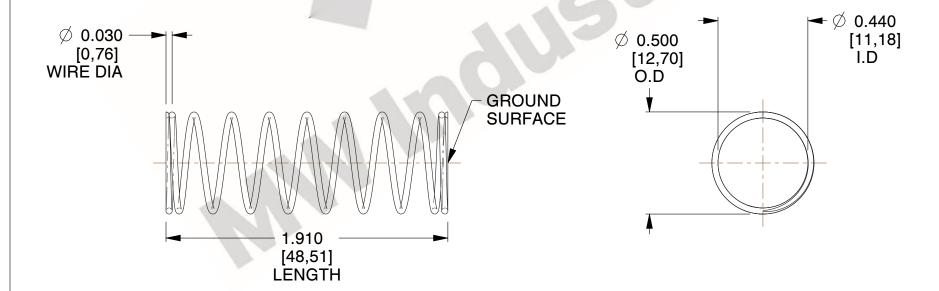

## **NOTES:**

1. Material : Stainless Steel

2. Finish: Glod Irridite

3. Ends: Closed and Ground

4. Total Coils: 10.000

Sugg. Max. Deflection: 0.910 (in)
 Sugg. Max. Load: 2.300 (lbs)

7. All Drawing Dimensions are in Inches [mm]