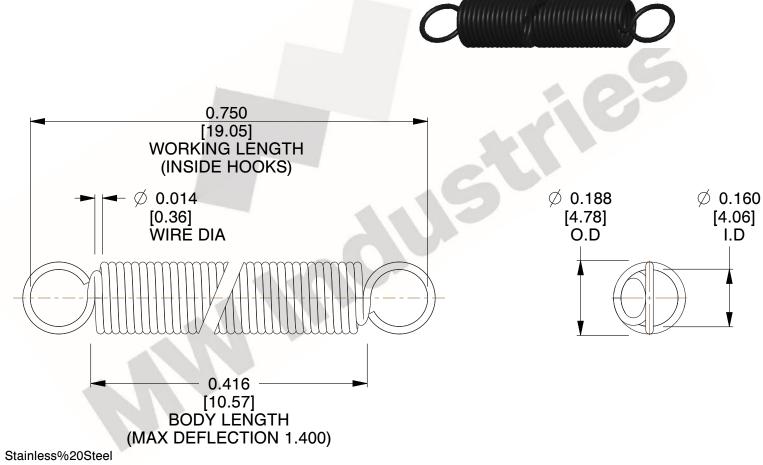

NOTES:

1. Material: Stainless%20Steel

2. Finish:

3. Sugg Max. Load: 0.550 (lbs) 4. Sugg Max. Deflection: 1.400 (in)

5. All Drawing Dimensions are in Inches [mm]

6. Coil%

makes no representations, warranties or guarantees as to the appropriateness, accuracy, completeness, or suitability for any purpose, of the file, information or specifications. You are solely responsible for the use of the file,

> SCALE 3.000

COMPONENT **SPRINGS** UNIT **ZZ3-11** INCH [mm] SHEET **EXTENSION SPRINGS** 1 of 1