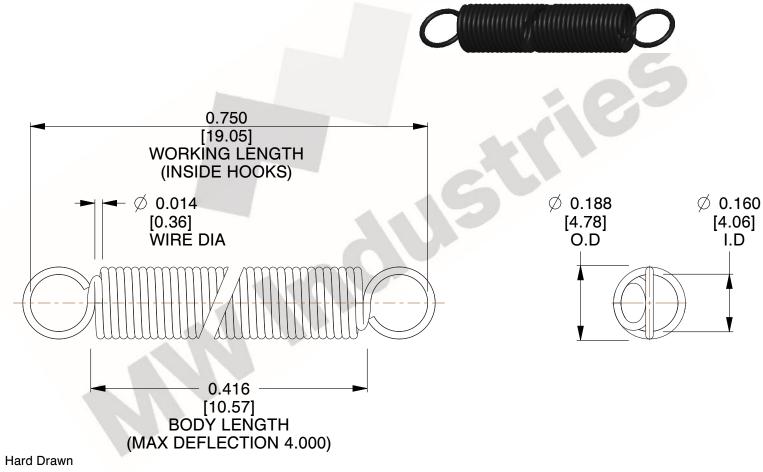

3.000

SCALE

COMPONENT **SPRINGS** UNIT **ZZ3-11** INCH [mm] SHEET **EXTENSION SPRINGS** 1 of 1