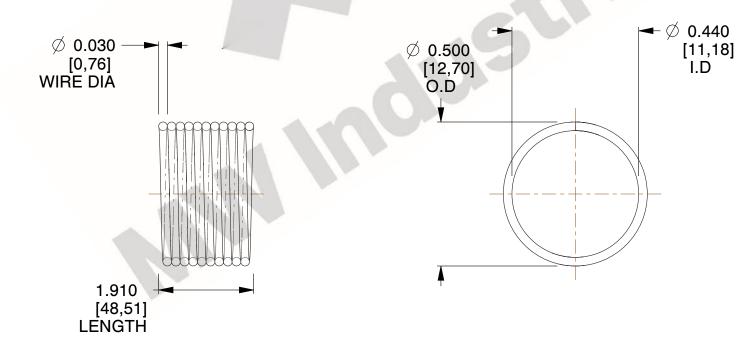

## **NOTES:**

Material : Music Wire
Finish : Glod Irridite

3. Ends: Closed

4. Total Coils: 10.000

Sugg. Max. Deflection: 0.140 (in)
Sugg. Max. Load: 2.300 (lbs)

7. All Drawing Dimensions are in Inches [mm]