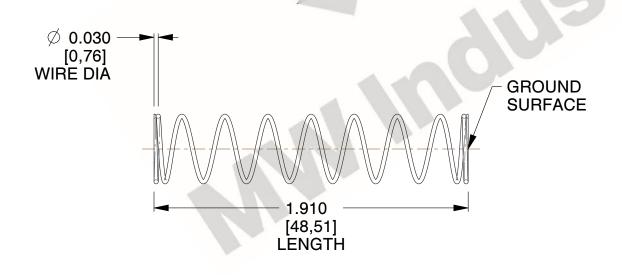

## **NOTES:**

1. Material: Spring Steel

2. Finish: Glod Irridite 3. Ends: Closed and Ground

4. Total Coils: 10.000

5. Sugg. Max. Deflection: 0.520 (in) 6. Sugg. Max. Load: 2.300 (lbs)

7. All Drawing Dimensions are in Inches [mm]