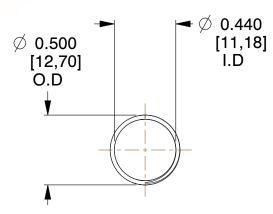

## **NOTES:**

1. Material: Spring Steel

2. Finish: Glod Irridite 3. Ends: Closed and Ground

4. Total Coils: 10.000

5. Sugg. Max. Deflection: 0.520 (in) 6. Sugg. Max. Load: 2.300 (lbs)

7. All Drawing Dimensions are in Inches [mm]