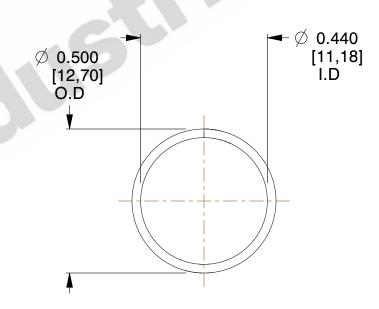

## **NOTES:**

Material : Hard Drawn
Finish : Glod Irridite

3. Ends: Closed

4. Total Coils: 10.000

Sugg. Max. Deflection: 0.120 (in)
Sugg. Max. Load: 2.300 (lbs)

7. All Drawing Dimensions are in Inches [mm]