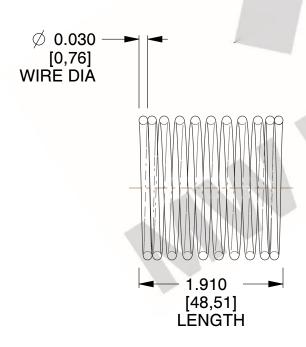

## **NOTES:**

Material : Hard Drawn
Finish : Glod Irridite

3. Ends: Closed

4. Total Coils: 10.000

Sugg. Max. Deflection: 0.120 (in)
Sugg. Max. Load: 2.300 (lbs)

7. All Drawing Dimensions are in Inches [mm]