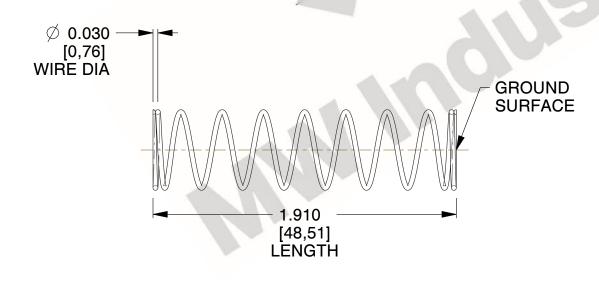

## **NOTES:**

1. Material : Stainless Steel

2. Finish: Glod Irridite

3. Ends: Closed and Ground

4. Total Coils: 10.000

5. Sugg. Max. Deflection : 0.950 (in)6. Sugg. Max. Load : 2.300 (lbs)

7. All Drawing Dimensions are in Inches [mm]

11772

COMPONENT

COMPRESSION SPRINGS

UNIT
INCH [mm]
SHEET

**SPRINGS** 

www.mwcomponents.com 800.237.5225 You are solely responsible for the use of the file, information or specifications.