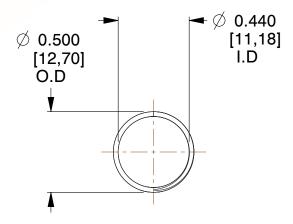

## **NOTES:**

1. Material : Stainless Steel

2. Finish: Glod Irridite

3. Ends: Closed and Ground

4. Total Coils: 10.000

5. Sugg. Max. Deflection : 0.950 (in)6. Sugg. Max. Load : 2.300 (lbs)

7. All Drawing Dimensions are in Inches [mm]

11772

COMPONENT

COMPRESSION SPRINGS

UNIT
INCH [mm]
SHEET

**SPRINGS** 

www.mwcomponents.com 800.237.5225 You are solely responsible for the use of the file, information or specifications.