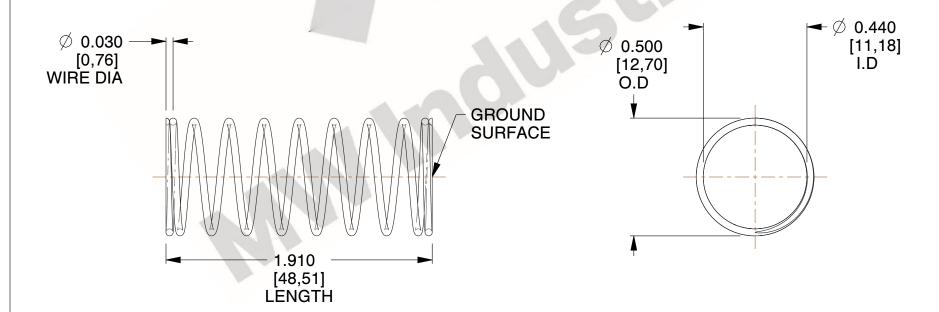

## **NOTES:**

1. Material : Stainless Steel

2. Finish : Glod Irridite3. Ends : Closed and Ground

4. Total Coils: 10.000

5. Sugg. Max. Deflection: 0.460 (in)6. Sugg. Max. Load: 2.300 (lbs)

7. All Drawing Dimensions are in Inches [mm]