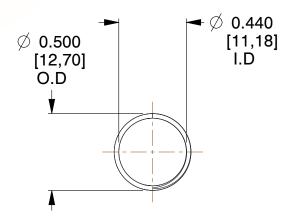

## **NOTES:**

1. Material: Hard Drawn 2. Finish: Glod Irridite

3. Ends: Closed and Ground

4. Total Coils: 10.000

5. Sugg. Max. Deflection: 1.100 (in) 6. Sugg. Max. Load: 1.000 (lbs)

7. All Drawing Dimensions are in Inches [mm]