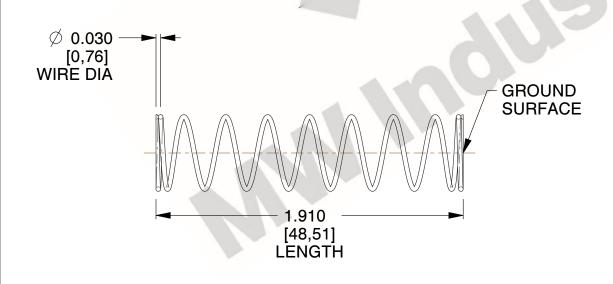

## **NOTES:**

1. Material: Hard Drawn 2. Finish: Glod Irridite

3. Ends: Closed and Ground

4. Total Coils: 10.000

5. Sugg. Max. Deflection: 1.100 (in) 6. Sugg. Max. Load: 1.000 (lbs)

7. All Drawing Dimensions are in Inches [mm]