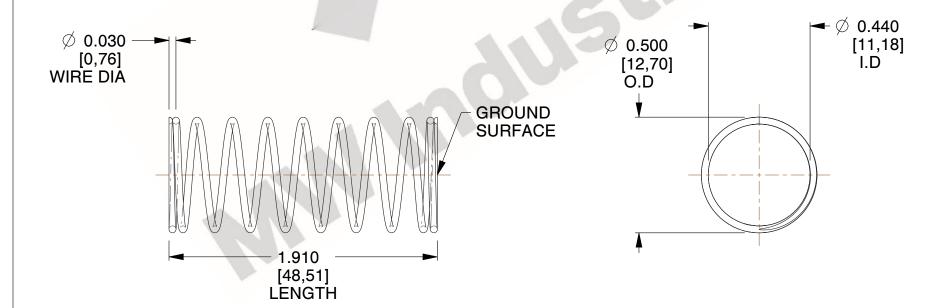

## **NOTES:**

1. Material : Spring Steel 2. Finish : Glod Irridite

3. Ends: Closed and Ground

4. Total Coils: 10.000

Sugg. Max. Deflection: 0.110 (in)
 Sugg. Max. Load: 2.300 (lbs)

7. All Drawing Dimensions are in Inches [mm]

2.410

SCALE

11772

COMPONENT

COMPRESSION SPRINGS

UNIT
INCH [mm]
SHEET

**SPRINGS** 

1 of 1