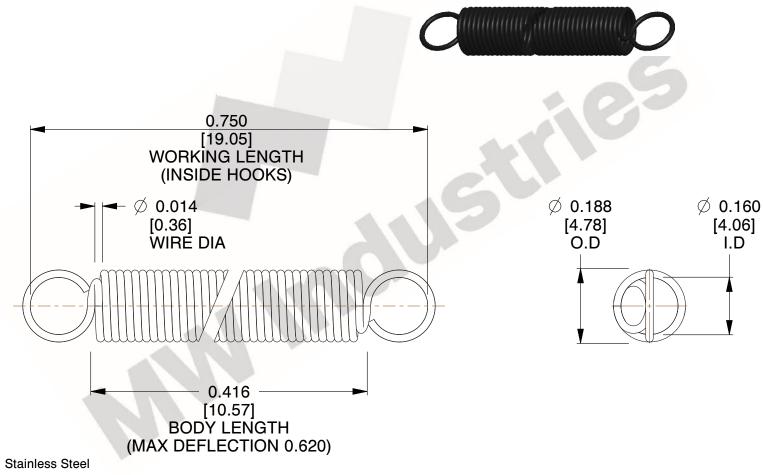

NOTES:

1. Material: Stainless Steel

2. Finish:

3. Sugg Max. Load: 0.550 (lbs) 4. Sugg Max. Deflection: 0.620 (in)

5. All Drawing Dimensions are in Inches [mm]

6. Coil Cou

and is subject to change without notice. MW Industries makes no representations, warranties or guarantees as to the appropriateness, accuracy, completeness, or suitability for any purpose, of the file, information or specifications. You are solely responsible for the use of the file,

SCALE

3.000

COMPONENT **SPRINGS** UNIT **ZZ3-11** INCH [mm] SHEET

**EXTENSION SPRINGS** 

1 of 1