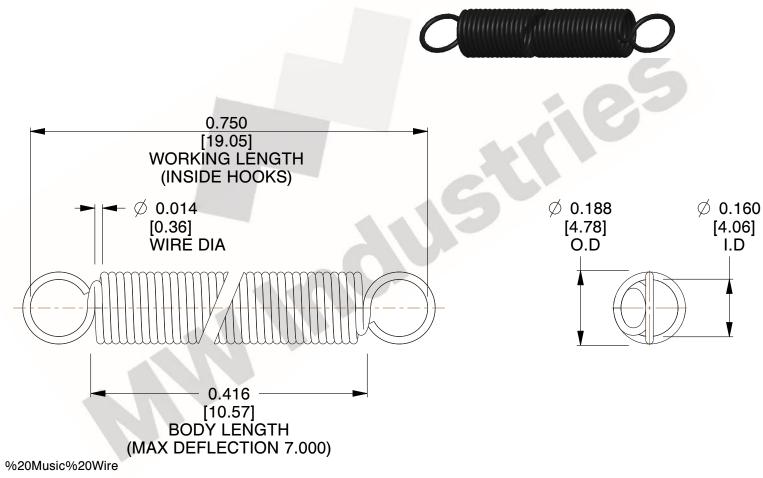

NOTES:

1. Material: %20Music%20Wire

2. Finish:

3. Sugg Max. Load: 0.550 (lbs) 4. Sugg Max. Deflection: 7.000 (in)

5. All Drawing Dimensions are in Inches [mm]

6. Coil%20Count%2C%2

This file and any associated information and specifications are provided for reference and evaluation purposes only, and is subject to change without notice. MW Industries makes no representations, warranties or guarantees as to the appropriateness, accuracy, completeness, or suitability for any purpose, of the file, information or specifications. You are solely responsible for the use of the file, information or specifications.

SCALE 3.000

COMPONENT **SPRINGS** UNIT **ZZ3-11** INCH [mm] SHEET **EXTENSION SPRINGS** 1 of 1