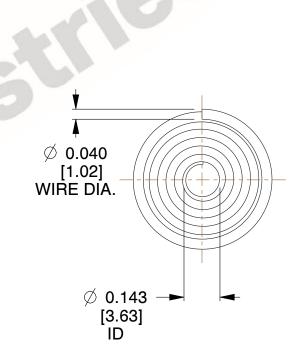

## **NOTES:**

1. Material: Stainless Steel

2. Total Coils: 6.750

3. Solid Height: 0.450 (in)

4. Finish: ZINC 5. Ends: Closed

6. All Drawing Dimensions are in Inches [mm]

**COMPONENT** 

This file and any associated information and specifications are provided for reference and evaluation purposes only, and is subject to change without notice. MW Industries makes no representations, warranties or guarantees as to the appropriateness, accuracy, completeness, or suitability for any purpose, of the file, information or specifications. You are solely responsible for the use of the file, information or specifications.