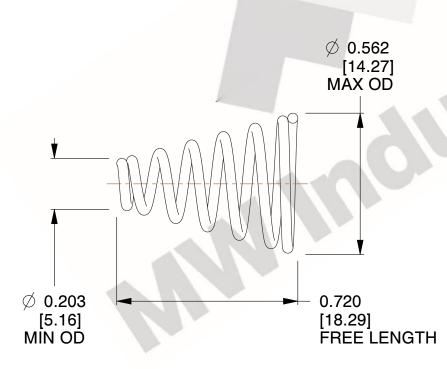

## **NOTES:**

1. Material: Stainless Steel

2. Total Coils: 6.750

3. Solid Height: 0.450 (in)

4. Finish: ZINC 5. Ends: Closed

6. All Drawing Dimensions are in Inches [mm]

**COMPONENT** 

This file and any associated information and specifications are provided for reference and evaluation purposes only, and is subject to change without notice. MW Industries makes no representations, warranties or guarantees as to the appropriateness, accuracy, completeness, or suitability for any purpose, of the file, information or specifications. You are solely responsible for the use of the file, information or specifications.

2.620

SCALE

**TA-2204CS** 

TAPERED SPRINGS

UNIT
INCH [mm]

**TAPERED SPRINGS** 

1 of 1