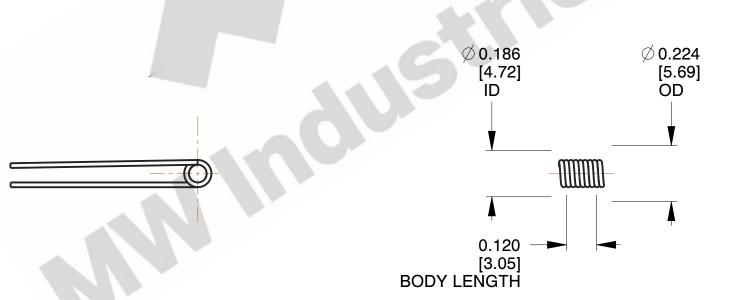

1. Material : Music Wire

2. Finish: Zinc - Z

3. Sugg. Max. Deflection: 1891.000 Deg 4. Sugg. Max. Torque: 0.150 (in-lbs)

5. Total Coils: 3.250

6. Sugg. Mandrel Diameter: 0.150 (in)

7. All Drawing Dimensions are in Inches [mm]

SCALE

2.600

TO-1114

COMPONENT

**TORSION SPRINGS** 

UNIT

**TORSION SPRINGS** 

INCH [mm]