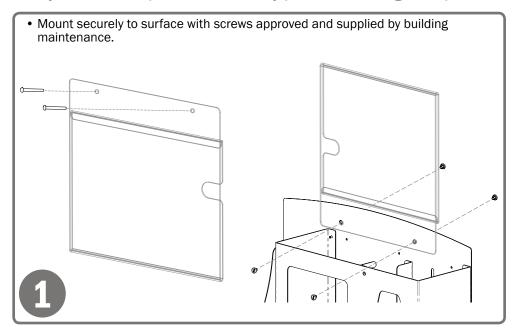

# Installation

Always mount dispensers securely prior to loading with product.

- Insert signage through side.
- · Signs are easily removed using thumb cut out.

### Parts included:

- Dispenser
- Sets of Barrel Screws for attaching to Respiratory Hygiene Station (2x)

### **Tools Required:**

No tools required to assemble dispenser

MP-075 - Installation/Characteristics & Care Information subject to change without notice. Dimensions are approximate. (Not to scale)