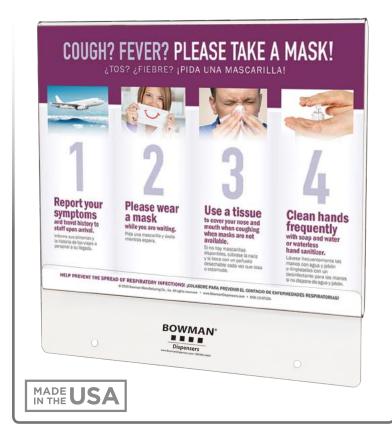

#### **Dispenses**:

- 11" x 8.5" (27.9 cm x 21.6 cm) horizontal signage
- Free signage downloads at www.BowmanDispensers.com in the PDF Library