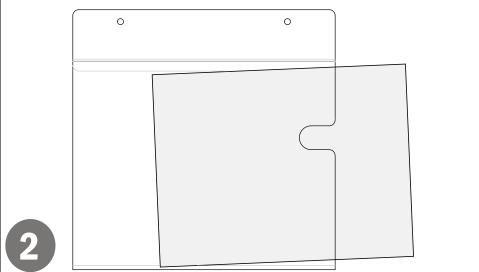

# Installation

Always mount dispensers securely prior to loading with product.

- Insert signage through side.
- · Signs are easily removed using thumb cut out.