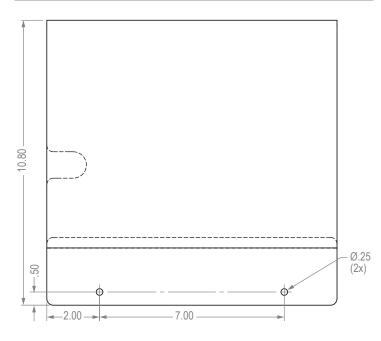

### **Product Specifications** (overall external dimensions):

- 11.00<sup>°</sup>W x 10.90<sup>°</sup>H x 0.34<sup>°</sup>D (27.9 cm x 27.7 cm x 0.9 cm)
- 1.2 lbs (0.5 kg) approximated

### **Mounting Specifications:**

ΒΟΨΜΑΝ Dispensers Organize · Contain · Comply