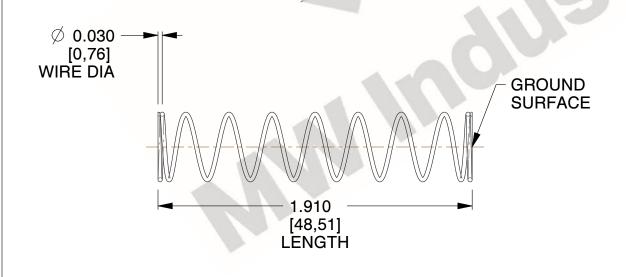

## **NOTES:**

1. Material: Stainless Steel

2. Finish: Glod Irridite

3. Ends: Closed and Ground

4. Total Coils: 10.000

Sugg. Max. Deflection: 0.600 (in)
Sugg. Max. Load: 2.300 (lbs)

7. All Drawing Dimensions are in Inches [mm]