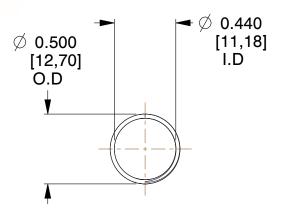

## **NOTES:**

1. Material: Stainless Steel

2. Finish: Glod Irridite

3. Ends: Closed and Ground

4. Total Coils: 10.000

Sugg. Max. Deflection: 0.600 (in)
Sugg. Max. Load: 2.300 (lbs)

7. All Drawing Dimensions are in Inches [mm]