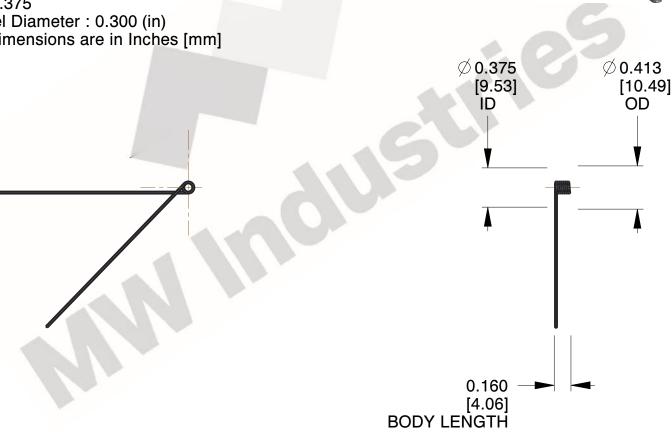

## **NOTES:**

1. Material: Music Wire

2. Finish: Zinc - Z

3. Sugg. Max. Deflection: 1891.000 Deg 4. Sugg. Max. Torque: 0.150 (in-lbs)

5. Total Coils: 1.375

6. Sugg. Mandrel Diameter: 0.300 (in)

7. All Drawing Dimensions are in Inches [mm]