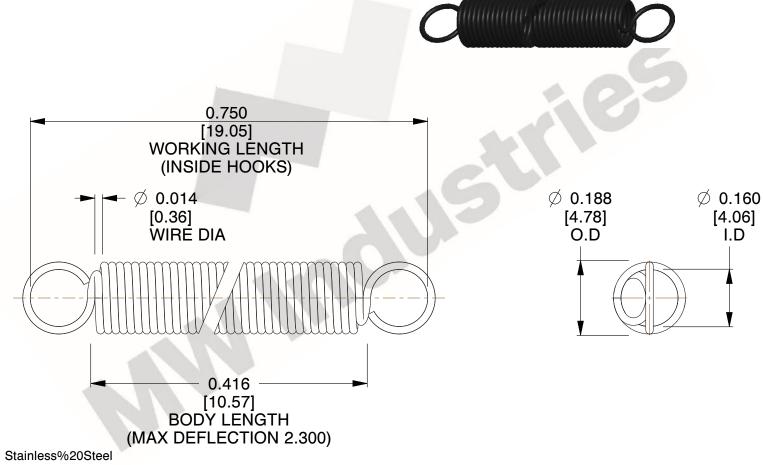

NOTES:

1. Material: Stainless%20Steel

2. Finish:

3. Sugg Max. Load: 0.550 (lbs) 4. Sugg Max. Deflection: 2.300 (in)

5. All Drawing Dimensions are in Inches [mm]

6. Coil%2

www.mwcomponents.com 800.237.5225

This file and any associated information and specifications are provided for reference and evaluation purposes only, and is subject to change without notice. MW Industries makes no representations, warranties or guarantees as to the appropriateness, accuracy, completeness, or suitability for any purpose, of the file, information or specifications. You are solely responsible for the use of the file, information or specifications.

3.000

SCALE

UNIT **ZZ3-11** INCH [mm] SHEET **EXTENSION SPRINGS** 1 of 1

**SPRINGS** 

COMPONENT