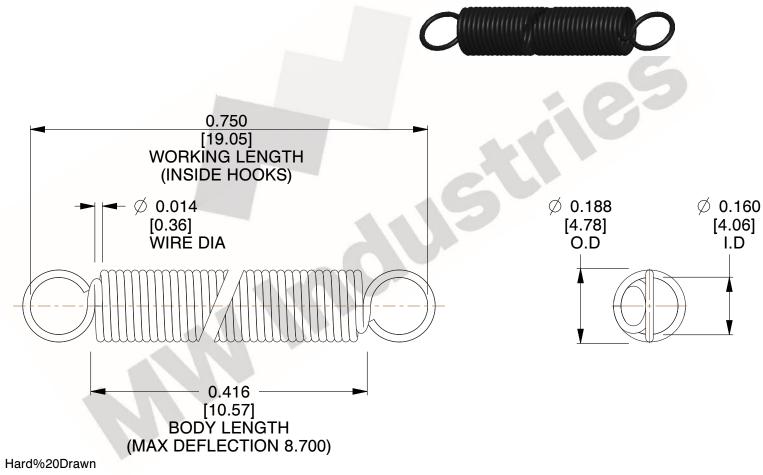

NOTES:

1. Material: Hard%20Drawn

2. Finish:

3. Sugg Max. Load: 0.550 (lbs) 4. Sugg Max. Deflection: 8.700 (in)

5. All Drawing Dimensions are in Inches [mm]

6. Coil%20Count%

www.mwcomponents.com 800.237.5225