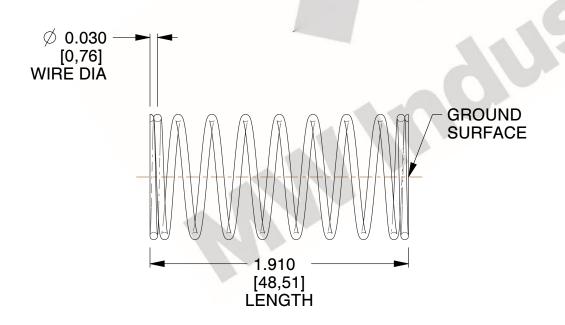

## **NOTES:**

1. Material : Stainless Steel

2. Finish: Glod Irridite

3. Ends: Closed and Ground

4. Total Coils: 10.000

Sugg. Max. Deflection: 0.860 (in)
Sugg. Max. Load: 2.300 (lbs)

7. All Drawing Dimensions are in Inches [mm]