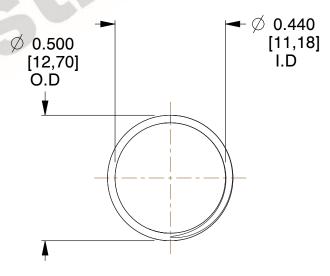

## **NOTES:**

1. Material : Stainless Steel

2. Finish: Glod Irridite

3. Ends: Closed and Ground

4. Total Coils: 10.000

Sugg. Max. Deflection: 0.860 (in)
Sugg. Max. Load: 2.300 (lbs)

7. All Drawing Dimensions are in Inches [mm]