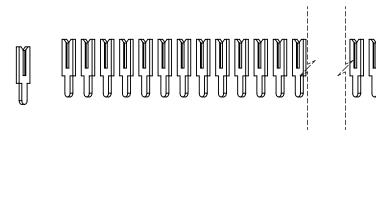

THIS IS A C.A.D. GENERATED DRAWING DO NOT MAKE MANUAL REVISIONS TO MASTER.

ISSUE NUMBER

(1)

ORIGINAL

.100 CONTACT SPACING TOTAL NUMBER OF CONTACTS = 76

NOTE: CONTACTS ARE HELD IN A CARRIER FOR EASE OF ASSEMBLY

CONTACT 100-290-253

THIS SERIES FULLY CONFORMS TO THE EUROPEAN UNION DIRECTIVES 2011/65/EU FOR RoHS COMPLIANCY.

| 106 SERIES - 45 DEGREE CONTACT PATTERN                                                            |                                                                        | ACAD REFERENCE NO.: 106 Assembly |                    |       |
|---------------------------------------------------------------------------------------------------|------------------------------------------------------------------------|----------------------------------|--------------------|-------|
|                                                                                                   |                                                                        | DRAWN: C.B                       | DATE: April 16, 20 | )20   |
|                                                                                                   |                                                                        | CHECKED:                         | DATE:              |       |
| EDAC INC                                                                                          | THESE DRAWINGS AND SPECIFICATIONS<br>ARE THE PROPERTY OF EDAC INC.,AND | SCALE: 2:1                       | SHEET 1 OF         | 1     |
| TORONTO, ONTARIO<br>CANADA                                                                        | CANADA OR USED AS THE BASIS FOR THE                                    | DRAWING NUMBER: 106 Assembly     |                    | ISSUE |
| YOUR CONNECTION TO QUALITY & SERVICE MANUFACTURE OR SALE OF APPARATUS WITHOUT WRITTEN PERMISSION. |                                                                        | PART NUMBER: 106-076             | -253-100           | 1     |