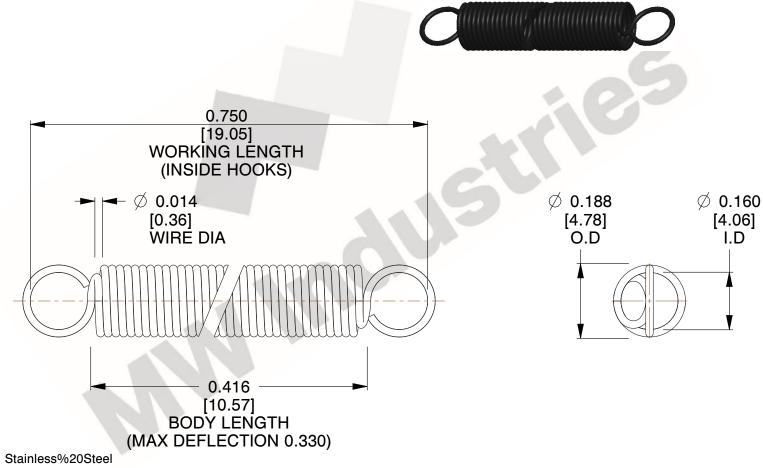

NOTES:

1. Material: Stainless%20Steel

2. Finish:

3. Sugg Max. Load: 0.550 (lbs) 4. Sugg Max. Deflection: 0.330 (in)

5. All Drawing Dimensions are in Inches [mm]

6. Coil%2

This file and any associated information and specifications are provided for reference and evaluation purposes only, and is subject to change without notice. MW Industries makes no representations, warranties or guarantees as to the appropriateness, accuracy, completeness, or suitability for any purpose, of the file, information or specifications. You are solely responsible for the use of the file, information or specifications.

SCALE 3.000

| COMPONENT     | SPRINGS |           |
|---------------|---------|-----------|
| ZZ3-11        |         | UNIT      |
|               |         | INCH [mm] |
| EXTENSION SPE | PRINGS  | SHEET     |
|               |         | 1 of 1    |