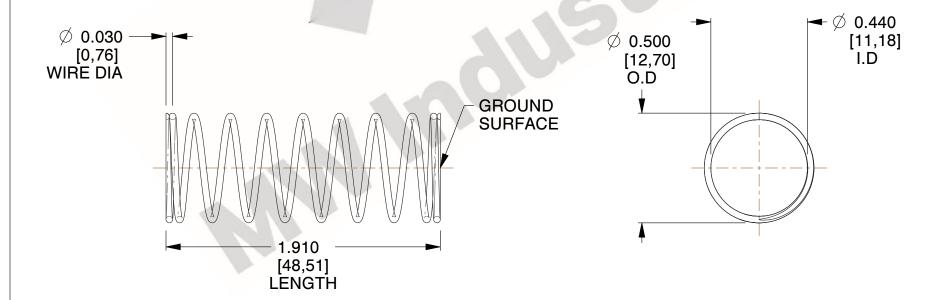

## **NOTES:**

1. Material : Stainless Steel

2. Finish: Glod Irridite

3. Ends: Closed and Ground

4. Total Coils: 10.000

5. Sugg. Max. Deflection: 0.300 (in)6. Sugg. Max. Load: 2.300 (lbs)

7. All Drawing Dimensions are in Inches [mm]