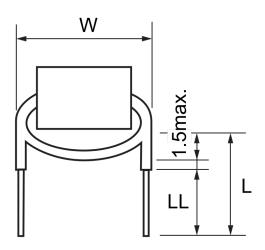

Specifications

Click here for the 3D model.

| Dimensions |              |  |
|------------|--------------|--|
| L          | 10mm MAX     |  |
| W          | 9mm MAX      |  |
| LL         | 5mm +/-1.5mm |  |
| Wire Size  | 0.51mm       |  |