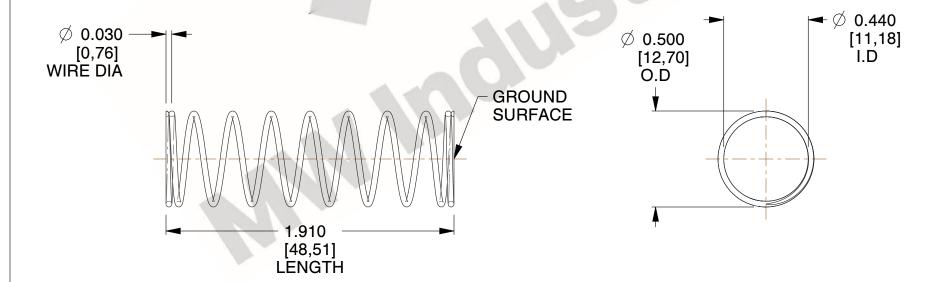

## **NOTES:**

1. Material : Stainless Steel

2. Finish: Glod Irridite

3. Ends: Closed and Ground

4. Total Coils: 10.000

Sugg. Max. Deflection: 0.950 (in)
 Sugg. Max. Load: 2.300 (lbs)

7. All Drawing Dimensions are in Inches [mm]