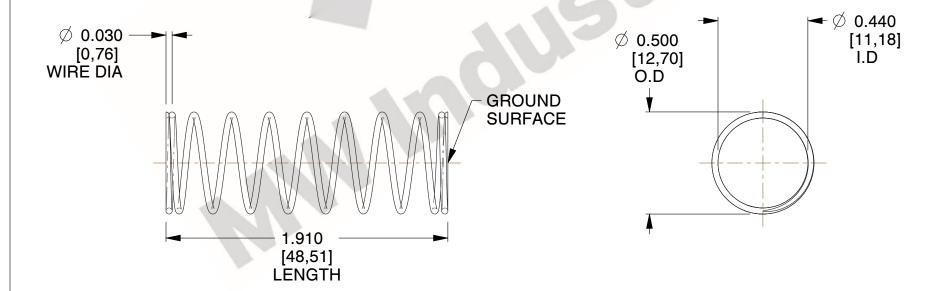

## **NOTES:**

Material : Music Wire
 Finish : Glod Irridite

3. Ends: Closed and Ground

4. Total Coils: 10.000

Sugg. Max. Deflection: 0.590 (in)
 Sugg. Max. Load: 2.300 (lbs)

7. All Drawing Dimensions are in Inches [mm]

SCALE

2.128

COMPONENT SPRINGS

11772

COMPRESSION SPRINGS

UNIT
INCH [mm]
SHEET