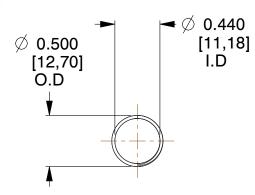

## **NOTES:**

1. Material : Stainless Steel

2. Finish: Glod Irridite

3. Ends: Closed and Ground

4. Total Coils: 10.000

Sugg. Max. Deflection: 0.970 (in)
 Sugg. Max. Load: 2.300 (lbs)

7. All Drawing Dimensions are in Inches [mm]

1.067

SCALE

11772

COMPONENT

COMPRESSION SPRINGS

UNIT
INCH [mm]
SHEET

1 of 1

**SPRINGS** 