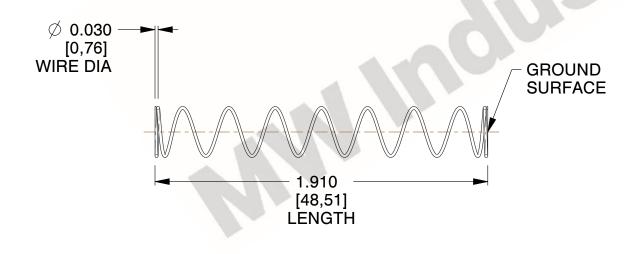

## **NOTES:**

1. Material : Stainless Steel

2. Finish: Glod Irridite

3. Ends: Closed and Ground

4. Total Coils: 10.000

Sugg. Max. Deflection: 0.970 (in)
 Sugg. Max. Load: 2.300 (lbs)

7. All Drawing Dimensions are in Inches [mm]

1.067

SCALE

11772

COMPONENT

COMPRESSION SPRINGS

UNIT
INCH [mm]
SHEET

1 of 1

**SPRINGS** 