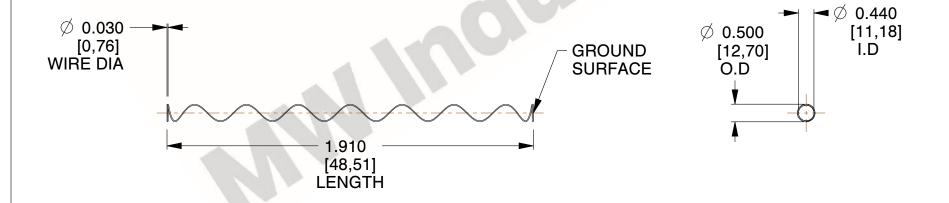

## **NOTES:**

1. Material: Stainless Steel

2. Finish: Glod Irridite

3. Ends: Closed and Ground

4. Total Coils: 10.000

5. Sugg. Max. Deflection: 7.000 (in)

6. Sugg. Max. Load : 2.300 (lbs)

7. All Drawing Dimensions are in Inches [mm]

SCALE

0.367

11772

**COMPRESSION SPRINGS** 

COMPONENT

INCH [mm]

UNIT

**SPRINGS** 