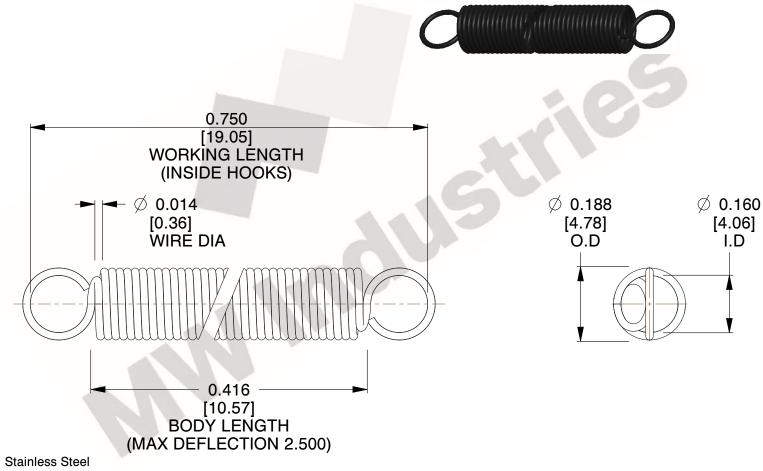

NOTES:

1. Material: Stainless Steel

2. Finish:

3. Sugg Max. Load: 0.550 (lbs) 4. Sugg Max. Deflection: 2.500 (in)

5. All Drawing Dimensions are in Inches [mm]

6. Coil Coun

and is subject to change without notice. MW Industries makes no representations, warranties or guarantees as to the appropriateness, accuracy, completeness, or suitability for any purpose, of the file, information or specifications. You are solely responsible for the use of the file,

3.000

SCALE

COMPONENT **SPRINGS** UNIT **ZZ3-11** INCH [mm] SHEET **EXTENSION SPRINGS** 1 of 1