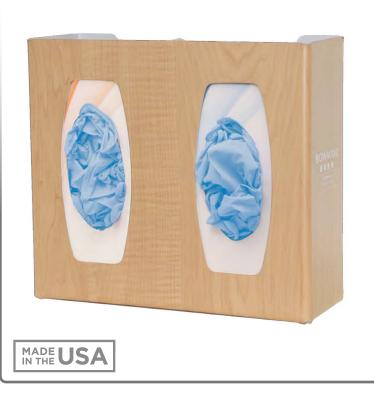

## BOWMAN® Signature Series - Glove Box Dispenser - Double

GL020-0111: Glove Dispenser - Double, PETG Plastic (shown below)

GL020-0233: Glove Dispenser - Double, Cherry Fauxwood ABS

### **Product Description:**

- · Glove Box Dispenser Double with Divider
- · Holds two boxes of gloves
- · Three-way keyholes for vertical or horizontal wall mounting
- BOWMAN® Signature Series Maple Fauxwood ABS Plastic