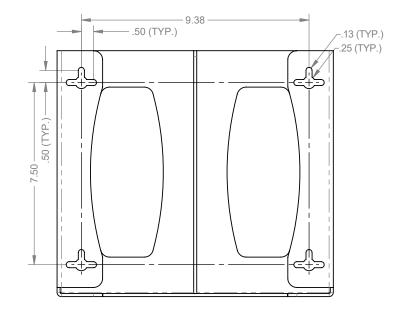

### **Product Specifications** (overall external dimensions):

- 11.38"W x 10.13"H x 4.00"D (28.9 cm x 25.7 cm x 10.2 cm)
- 1.2 lbs (0.5 kg) approximated

### **Mounting Specifications:**

Related Products (each sold separately):

Plastic