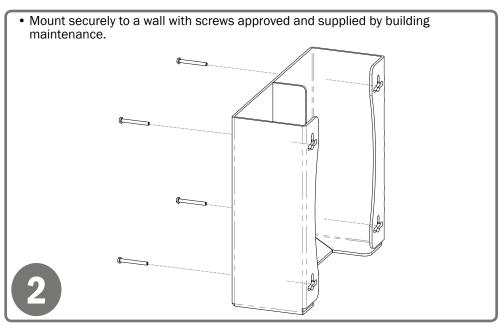

### **BOWMAN®** Signature Series - Glove Box Dispenser - Double

Installation Instructions/Characteristics & Care

### Installation

Always mount dispensers securely prior to loading with product.