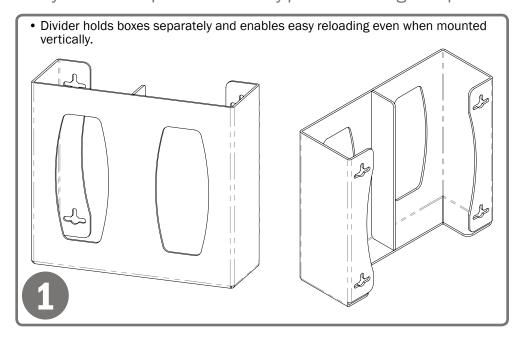

### **Product Description:**

- · Glove Box Dispenser Double with Divider
- · Holds two boxes of gloves
- · Three-way keyholes for vertical or horizontal wall mounting
- BOWMAN® Signature Series Maple Fauxwood ABS Plastic

### Installation

Always mount dispensers securely prior to loading with product.