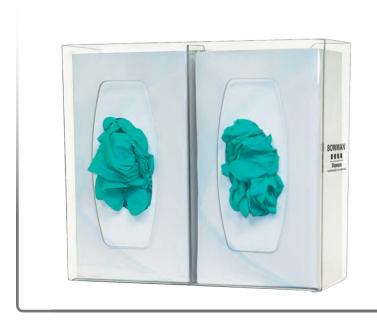

## BOWMAN® Signature Series - Glove Box Dispenser - Double

GL020-0111: Glove Dispenser - Double, PETG Plastic (shown below)

GL020-0233: Glove Dispenser - Double, Cherry Fauxwood ABS

### **Product Description:**

- · Glove Box Dispenser Double with Divider
- · Holds two boxes of gloves
- · Three-way keyholes for vertical or horizontal wall mounting
- BOWMAN® Signature Series Maple Fauxwood ABS Plastic