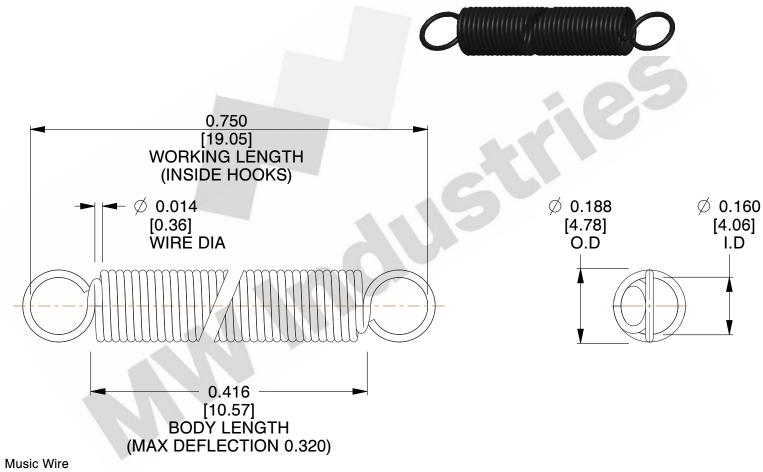

NOTES:

1. Material: Music Wire

2. Finish:

3. Sugg Max. Load: 0.550 (lbs) 4. Sugg Max. Deflection: 0.320 (in)

5. All Drawing Dimensions are in Inches [mm]

6. Coil Coun

This file and any associated information and specifications are provided for reference and evaluation purposes only, and is subject to change without notice. MW Industries makes no representations, warranties or guarantees as to the appropriateness, accuracy, completeness, or suitability for any purpose, of the file, information or specifications. You are solely responsible for the use of the file, information or specifications.

> SCALE 3.000

COMPONENT **SPRINGS** UNIT **ZZ3-11** INCH [mm] SHEET **EXTENSION SPRINGS** 1 of 1