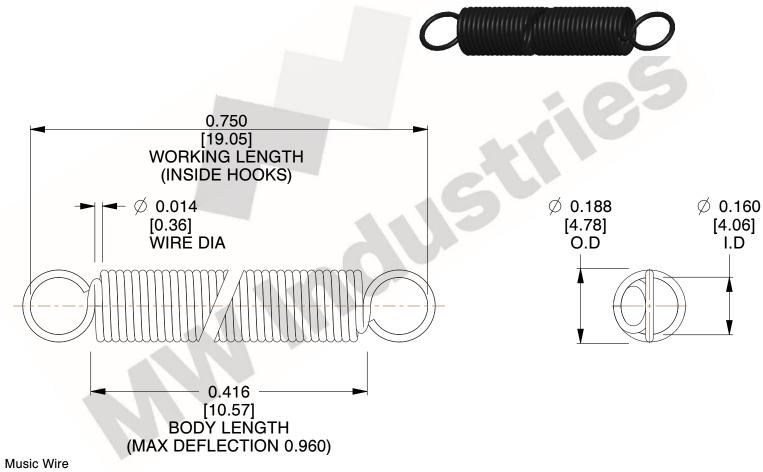

NOTES:

1. Material: Music Wire

2. Finish:

3. Sugg Max. Load: 0.550 (lbs) 4. Sugg Max. Deflection: 0.960 (in)

5. All Drawing Dimensions are in Inches [mm]

6. Coil Coun

makes no representations, warranties or guarantees as to the appropriateness, accuracy, completeness, or suitability for any purpose, of the file, information or specifications. You are solely responsible for the use of the file,

3.000

SCALE

**ZZ3-11 EXTENSION SPRINGS** 

COMPONENT

UNIT INCH [mm] SHEET 1 of 1

**SPRINGS**