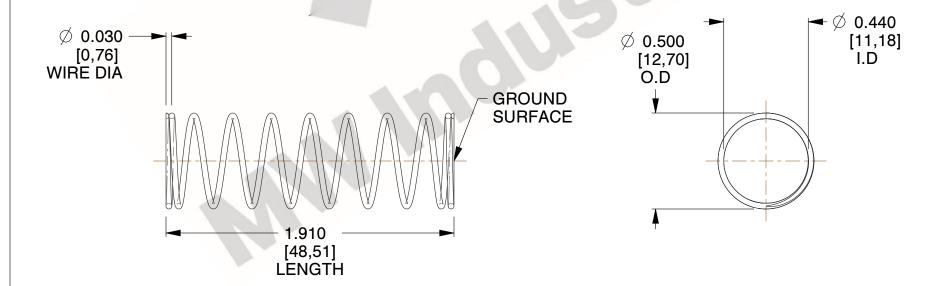

## **NOTES:**

1. Material : Stainless Steel

2. Finish: Glod Irridite

3. Ends: Closed and Ground

4. Total Coils: 10.000

5. Sugg. Max. Deflection: 0.580 (in)6. Sugg. Max. Load: 2.300 (lbs)

7. All Drawing Dimensions are in Inches [mm]

2.000

SCALE

11772

COMPONENT

COMPRESSION SPRINGS

UNIT
INCH [mm]
SHEET

**SPRINGS** 

1 of 1