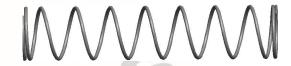

## **NOTES:**

1. Material: Spring Steel 2. Finish: Glod Irridite

3. Ends: Closed and Ground

4. Total Coils: 10.000

5. Sugg. Max. Deflection: 0.770 (in) 6. Sugg. Max. Load: 2.300 (lbs)

7. All Drawing Dimensions are in Inches [mm]