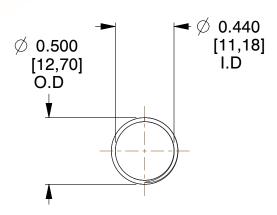

## **NOTES:**

1. Material: Spring Steel 2. Finish: Glod Irridite

3. Ends: Closed and Ground

4. Total Coils: 10.000

5. Sugg. Max. Deflection: 0.770 (in) 6. Sugg. Max. Load: 2.300 (lbs)

7. All Drawing Dimensions are in Inches [mm]