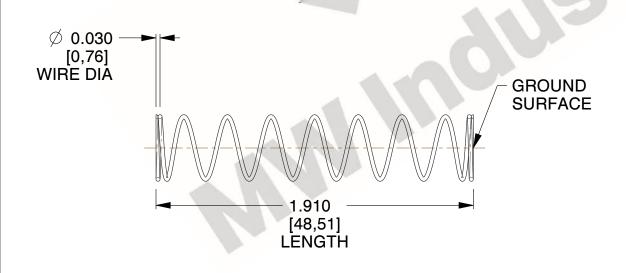

## **NOTES:**

1. Material: Spring Steel 2. Finish: Glod Irridite

3. Ends: Closed and Ground

4. Total Coils: 10.000

5. Sugg. Max. Deflection: 0.770 (in) 6. Sugg. Max. Load: 2.300 (lbs)

7. All Drawing Dimensions are in Inches [mm]