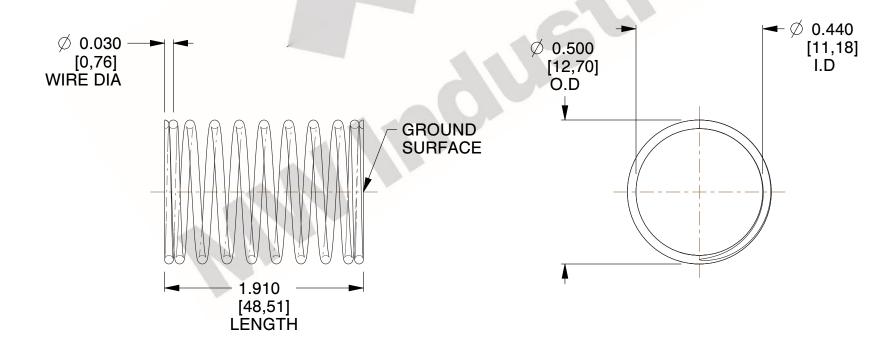

## **NOTES:**

1. Material: Stainless Steel

2. Finish: Glod Irridite

3. Ends: Closed and Ground

4. Total Coils: 10.000

5. Sugg. Max. Deflection: 0.340 (in)6. Sugg. Max. Load: 2.300 (lbs)

7. All Drawing Dimensions are in Inches [mm]